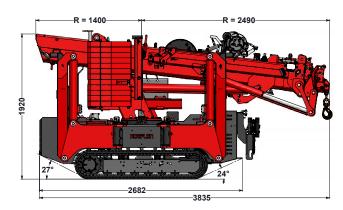

#### **Standard configuration**

| Capacity                      | 4,000 kg                            |
|-------------------------------|-------------------------------------|
| Boom outreach                 | 13.7 m, and 19.8 m with options     |
| Hoisting height               | 16.3 m, and 22 m with options       |
| Transport dimensions LxWxH    | 3.9 m x 0.8 m x 1.93 m              |
| Total weight                  | 4,400 kg, and 4,700 kg with options |
| Boom angle                    | -5° to 83°                          |
| Boom system                   | Cylinder and chain system           |
| Slewing angle                 | 360°                                |
| Driving speed                 | 1st gear: 1.1 km/h                  |
|                               | 2nd gear: 2.3 km/h                  |
|                               | 3rd gear: 2.9 km/h                  |
| Engine                        | Yanmar 3-cylinder diesel            |
| Inclination angle, driving    | 20°                                 |
| Outrigger pressure            | 4,500 kg per outrigger              |
| Ground pressure, tracks       | 0.72 kg/cm <sup>2</sup>             |
| Extendible, removable ballast | 1,340 kg                            |
| Noise                         | 75 dB                               |

#### Accessories/Options

| Dimensions including winch and jib | 3.14 m x 0.75 m x 1.95 m        |
|------------------------------------|---------------------------------|
| Fly jib 1                          | 5.0 m                           |
| Winch 2                            | 1,000 kg, 2,000 kg and 4,000 kg |
| Hoisting speed with winch          | 20.8 m/min                      |
| Winch cable                        | 50 m long                       |
| Extension section 3                | 30° adjustable                  |
| Electric motor                     | 400 V / 3 phase                 |
| Slewing                            | unlimited                       |
| Crawler 4                          | non-marking                     |
| Lighting                           | work light on boom and jib      |
| Speed controller                   | 900 to 1,700 rpm                |
|                                    |                                 |