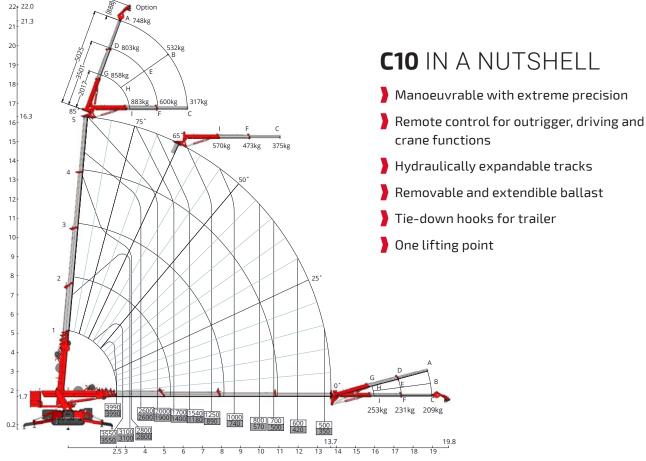

## HOEFLON C10

Lift 4000 kg in the Netherlands without a crane permit. You can with our C10 compact crane, making it the perfect choice for heavier work in industry and steel erection. Even at a hoisting height of 21 m this crane still has an enormous hoisting capacity of 750 kg. The C10 compact crane has three speeds, making it exceptionally manoeuvrable. The removable ballast and the easily detachable options make it possible to quickly reduce the total weight of the crane. Simply put, this is a machine with many possibilities.

#### **Standard configuration**

| Capacity                      | 4,000 kg                            |
|-------------------------------|-------------------------------------|
| Boom outreach                 | 13.7 m, and 19.8 m with options     |
| Hoisting height               | 16.3 m, and 22 m with options       |
| Transport dimensions LxWxH    | 3.9 m x 0.8 m x 1.93 m              |
| Total weight                  | 4,400 kg, and 4,700 kg with options |
| Boom angle                    | -5° to 83°                          |
| Boom system                   | Cylinder and chain system           |
| Slewing angle                 | 360°                                |
| Driving speed                 | 1st gear: 1.1 km/h                  |
|                               | 2nd gear: 2.3 km/h                  |
|                               | 3rd gear: 2.9 km/h                  |
| Engine                        | Yanmar 3-cylinder diesel            |
| Inclination angle, driving    | 20°                                 |
| Outrigger pressure            | 4,500 kg per outrigger              |
| Ground pressure, tracks       | 0.72 kg/cm <sup>2</sup>             |
| Extendible, removable ballast | 1,340 kg                            |
| Noise                         | 75 dB                               |

#### Accessories/Options

| Dimensions including winch and jib | 3.14 m x 0.75 m x 1.95 m        |
|------------------------------------|---------------------------------|
| Fly jib 1                          | 5.0 m                           |
| Winch 2                            | 1,000 kg, 2,000 kg and 4,000 kg |
| Hoisting speed with winch          | 20.8 m/min                      |
| Winch cable                        | 50 m long                       |
| Extension section 3                | 30° adjustable                  |
| Electric motor                     | 400 V / 3 phase                 |
| Slewing                            | unlimited                       |
| Crawler 4                          | non-marking                     |
| Lighting                           | work light on boom and jib      |
| Speed controller                   | 900 to 1,700 rpm                |
|                                    |                                 |