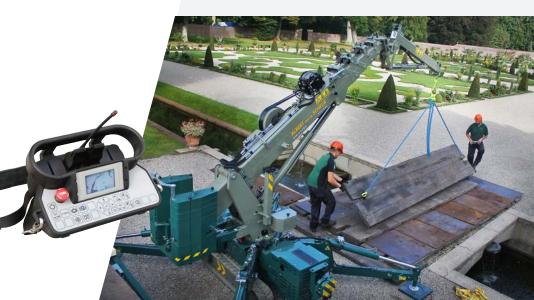

## HOEFLON C10

Lift 4000 kg in the Netherlands without a crane permit. You can with our C10 compact crane, making it the perfect choice for heavier work in industry and steel erection. Even at a hoisting height of 21 m this crane still has an enormous hoisting capacity of 750 kg. The C10 compact crane has three speeds, making it exceptionally manoeuvrable. The removable ballast and the easily detachable options make it possible to quickly reduce the total weight of the crane. Simply put, this is a machine with many possibilities.