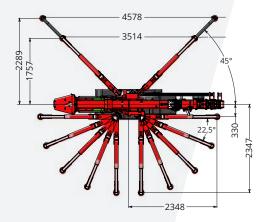

#### **Standard configuration**

| Capacity                      | 4,000 kg                            |
|-------------------------------|-------------------------------------|
| Boom outreach                 | 13.7 m, and 19.8 m with options     |
| Hoisting height               | 16.3 m, and 22 m with options       |
| Transport dimensions LxWxH    | 3.9 m x 0.8 m x 1.93 m              |
| Total weight                  | 4,400 kg, and 4,700 kg with options |
| Boom angle                    | -5° to 83°                          |
| Boom system                   | Cylinder and chain system           |
| Slewing angle                 | 360°                                |
| Driving speed                 | 1st gear: 1.1 km/h                  |
|                               | 2nd gear: 2.3 km/h                  |
|                               | 3rd gear: 2.9 km/h                  |
| Engine                        | Yanmar 3-cylinder diesel            |
| Inclination angle, driving    | 20°                                 |
| Outrigger pressure            | 4,500 kg per outrigger              |
| Ground pressure, tracks       | 0.72 kg/cm <sup>2</sup>             |
| Extendible, removable ballast | 1,340 kg                            |
| Noise                         | 75 dB                               |

#### Accessories/Options

| Dimensions including winch and jib | 3.14 m x 0.75 m x 1.95 m        |
|------------------------------------|---------------------------------|
| Fly jib 1                          | 5.0 m                           |
| Winch 2                            | 1,000 kg, 2,000 kg and 4,000 kg |
| Hoisting speed with winch          | 20.8 m/min                      |
| Winch cable                        | 50 m long                       |
| Extension section 3                | 30° adjustable                  |
| Electric motor                     | 400 V / 3 phase                 |
| Slewing                            | unlimited                       |
| Crawler 4                          | non-marking                     |
| Lighting                           | work light on boom and jib      |
| Speed controller                   | 900 to 1,700 rpm                |
|                                    |                                 |