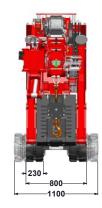

#### **Standard configuration**

| Capacity                      | 4,000 kg                            |
|-------------------------------|-------------------------------------|
| Boom outreach                 | 13.7 m, and 19.8 m with options     |
| Hoisting height               | 16.3 m, and 22 m with options       |
| Transport dimensions LxWxH    | 3.9 m x 0.8 m x 1.93 m              |
| Total weight                  | 4,400 kg, and 4,700 kg with options |
| Boom angle                    | -5° to 83°                          |
| Boom system                   | Cylinder and chain system           |
| Slewing angle                 | 360°                                |
| Driving speed                 | 1st gear: 1.1 km/h                  |
|                               | 2nd gear: 2.3 km/h                  |
|                               | 3rd gear: 2.9 km/h                  |
| Engine                        | Yanmar 3-cylinder diesel            |
| Inclination angle, driving    | 20°                                 |
| Outrigger pressure            | 4,500 kg per outrigger              |
| Ground pressure, tracks       | 0.72 kg/cm <sup>2</sup>             |
| Extendible, removable ballast | 1,340 kg                            |
| Noise                         | 75 dB                               |