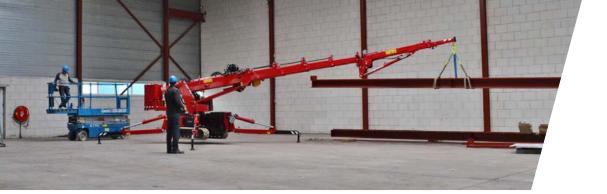

## HOEFLON C10

Lift 4000 kg in the Netherlands without a crane permit. You can with our C10 compact crane, making it the perfect choice for heavier work in industry and steel erection. Even at a hoisting height of 21 m this crane still has an enormous hoisting capacity of 750 kg. The C10 compact crane has three speeds, making it exceptionally manoeuvrable. The removable ballast and the easily detachable options make it possible to quickly reduce the total weight of the crane. Simply put, this is a machine with many possibilities.