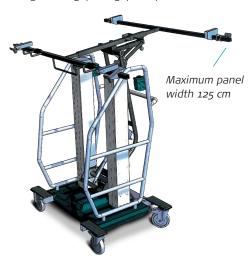

Powerful, detachable lifting yoke with four grooved grips to grip the panel

### **FAKTA:**

| Width:        | 100 cm | Machine power:    | 24 V   |
|---------------|--------|-------------------|--------|
| Depth:        | 70 cm  |                   | 17 Ah  |
| Min. height:  | 180 cm |                   | 1000 W |
| Max. height:  | 360 cm | Charging power:   | 230 V  |
| Total weight: | 125 kg | Lifting capacity: | 34 kg  |
| Weight of     |        | Max. panel width: | 125 cm |
| lifting voke: | 8.3 kg |                   |        |