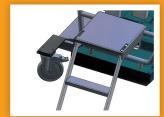

### CAREFULLY CONCEIVED AND TESTED

The MiniMounter is a direct result of the experience acquired by tradesmen during the heavy lifting they do on a daily basis.

The ladder can be fitted to both sides, allowing the machine to be used as scaffolding. (optional extra)

1000 W, 17 Ah battery which can manage a day's work. Charged at 230 V.

All four wheels can be stopped and rotated through 360 degrees. The two front ones can be extended to give optimum stability.

Transport wheels (optional extra)