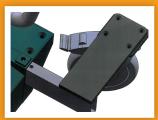

**

| Width:        | 100 cm | Machine power:    | 24 V   |
|---------------|--------|-------------------|--------|
| Depth:        | 70 cm  |                   | 17 Ah  |
| Min. height:  | 180 cm |                   | 1000 W |
| Max. height:  | 360 cm | Charging power:   | 230 V  |
| Total weight: | 125 kg | Lifting capacity: | 34 kg  |
| Weight of     |        | Max. panel width: | 125 cm |
| lifting voke: | 8.3 kg |                   |        |



### CAREFULLY CONCEIVED AND TESTED

The MiniMounter is a direct result of the experience acquired by tradesmen during the heavy lifting they do on a daily basis.



The ladder can be fitted to both sides, allowing the machine to be used as scaffolding. (optional extra)



1000 W, 17 Ah battery which can manage a day's work. Charged at 230 V.



All four wheels can be stopped and rotated through 360 degrees. The two front ones can be extended to give optimum stability.



Transport wheels (optional extra)

### **DELIVERS EFFICIENCY:**

- Can be operated by a single person
- Reaches the ceiling in no time
- Can easily be moved around the work site
- Can also be used for sloping walls



## MiniMounter has been carefully conceived, carefully tested and carefully implemented

After all someone has to hump things around, and that someone is Mountit! We have been brought into the world just to make things easier for you. We have been created by the construction industry for the construction industry. We create solutions which lift, haul, pull and move building materials. We make things easier and more efficient for tradesmen. In shor