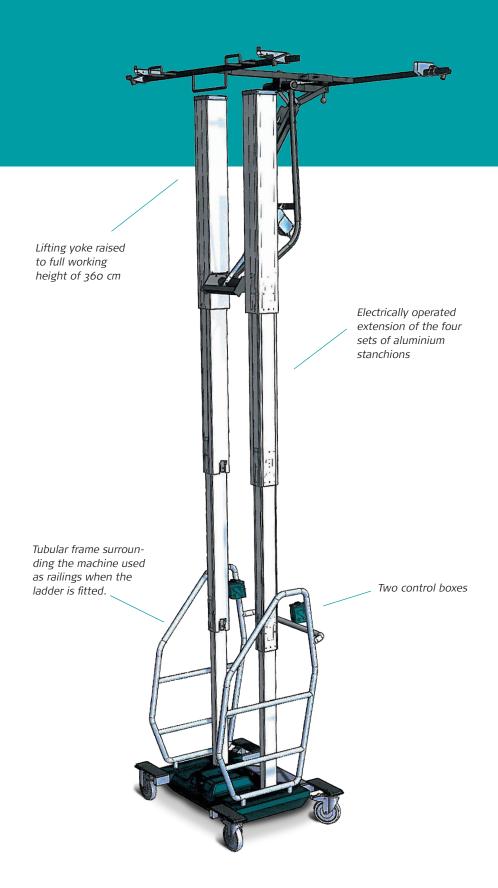

### **FAKTA:**

| Width:        | 100 cm | Machine power:    | 24 V   |
|---------------|--------|-------------------|--------|
| Depth:        | 70 cm  |                   | 17 Ah  |
| Min. height:  | 180 cm |                   | 1000 W |
| Max. height:  | 360 cm | Charging power:   | 230 V  |
| Total weight: | 125 kg | Lifting capacity: | 34 kg  |
| Weight of     |        | Max. panel width: | 125 cm |
| lifting voke: | 8.3 kg |                   |        |

1000 W, 17 Ah battery which can manage a day's work. Charged at 230 V.

All four wheels can be stopped and rotated through 360 degrees. The two front ones can be extended to give optimum stability.

Transport wheels (optional extra)