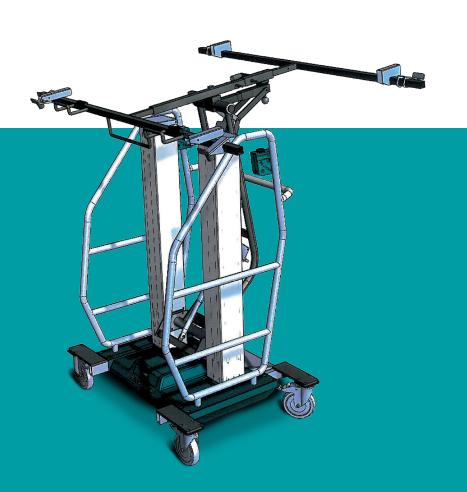

# MiniMounter

It's nice to have a high ceiling – but a bit of a problem as well! We all know the old products with swivel wheels or cranks. That's all over – Mountit has developed a world first to replace them!

An electrically operated panel lifter which can grip the panel on the floor from a pallet, or from Mountit's other plasterboard products, without injuring your back or wallet.

Just think: a single person can lift and move a panel from the floor to a ceiling 360 cm high – that's almost 12 feet up – without having to touch the panel at all. What's more, sloping walls are no obstacle!

Powerful, detachable lifting yoke with four grooved grips to grip the panel

### CAREFULLY CONCEIVED AND TESTED

The MiniMounter is a direct result of the experience acquired by tradesmen during the heavy lifting they do on a daily basis.

The ladder can be fitted to both sides, allowing the machine to be used as scaffolding. (optional extra)

1000 W, 17 Ah battery which can manage a day's work. Charged at 230 V.

All four wheels can be stopped and rotated through 360 degrees. The two front ones can be extended to give optimum stability.

Transport wheels (optional extra)