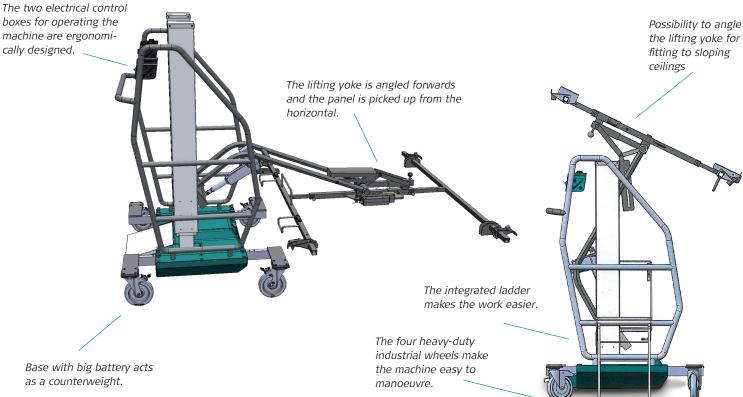

### CAREFULLY CONCEIVED AND TESTED

The MiniMounter is a direct result of the experience acquired by tradesmen during the heavy lifting they do on a daily basis.

The ladder can be fitted to both sides, allowing the machine to be used as scaffolding. (optional extra)

1000 W, 17 Ah battery which can manage a day's work. Charged at 230 V.

All four wheels can be stopped and rotated through 360 degrees. The two front ones can be extended to give optimum stability.

Transport wheels (optional extra)