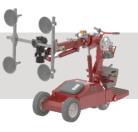

## GLG 425 SPN-3D

Very powerful self-propelled all adaptable glass handler

Foam filled no flat tires

 Intelligent all adaptable glass handler for millimeter precise maneuverability of flat materials

CHASSIS

# B GLG 425 SPN-3D