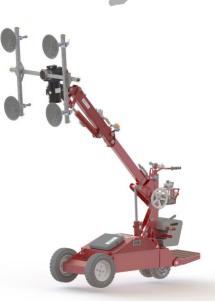

## GLG 425 SPN-3D

Very powerful self-propelled all adaptable glass handler

Foam filled no flat tires

 Intelligent all adaptable glass handler for millimeter precise maneuverability of flat materials

CHASSIS

B

STEEL

SUCTION DISCS FOR ALL BUILDING MATERIALS

000

- No Outriggers - less floor space required
- Drives through narrow passages down to 75 cm /29,5"

GLG built-in vacuum system

± 90° turning and endless rotation of the center boom

# B GLG 425 SPN-3D