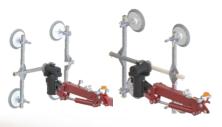

## GLG 425 SPN-3D

Very powerful self-propelled all adaptable glass handler

Foam filled no flat tires

 Intelligent all adaptable glass handler for millimeter precise maneuverability of flat materials

CHASSIS

B

STEEL

SUCTION DISCS FOR ALL BUILDING MATERIALS

000

- No Outriggers - less floor space required
- Drives through narrow passages down to 75 cm /29,5"







GLG built-in vacuum system



± 90° turning and endless rotation of the center boom



• We lift it up where it belongs!

# B GLG 425 SPN-3D



## **Technical specifications**

| Description                         | EU          | US       |
|-------------------------------------|-------------|----------|
| Loading capacity<br>w. 22 counterw. | 425 kg      | 937 Ibs  |
| Own weight<br>with counterw.        | 767 kg      | 1684 Ibs |
| Own weight<br>without counterw.     | 536 kg      | 1175 lbs |
| Max lifting height                  | 2909 mm     | 114"     |
| Telescopic range                    | 600 mm      | 24"      |
| Sideshift                           | ± 11 degres |          |
| Battery specifications              |             |          |
| Charging current                    | 230V        | 115V     |
|