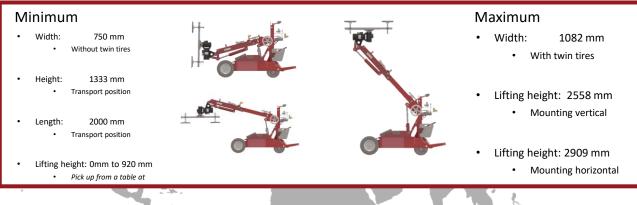

### Measurements

SpecificationsOur machines comply with the requirements of Machinery Directive 2006/42/EC, and are ASME B30.5, 5-1.1, 5-1.10 Compliant, ASME B30.20 Compliant, SAE-J1063 Compliant, and SAE-J765 Compliant. Other standards met include: DS/EN ISO 12100:2011 Safety of machinery – General principles for design DS/EN ISO 4413:2010 Hydraulic fluid power DS/EN 13155 + A2:2009 Cranes – Safety – Non-fixed load lifting attachment.