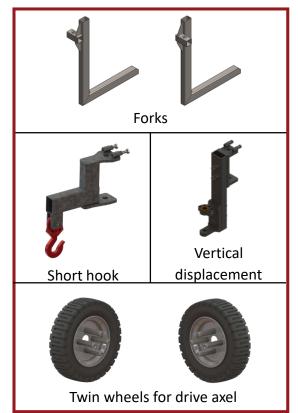

ngs!

# B GLG 425 SPN-3D



## **Technical specifications**

| Description                         | EU          | US       |
|-------------------------------------|-------------|----------|
| Loading capacity<br>w. 22 counterw. | 425 kg      | 937 Ibs  |
| Own weight<br>with counterw.        | 767 kg      | 1684 Ibs |
| Own weight<br>without counterw.     | 536 kg      | 1175 lbs |
| Max lifting height                  | 2909 mm     | 114"     |
| Telescopic range                    | 600 mm      | 24"      |
| Sideshift                           | ± 11 degres |          |
| Battery specifications              |             |          |
| Charging current                    | 230V        | 115V     |
| Battery pack (std.)                 | 24V / 159Ah |          |

#### Lift accessories



### Measurements



SpecificationsOur machines comply with the requirements of Machinery Directive 2006/42/EC, and are ASME B30.5, 5-1.1, 5-1.10 Compliant, ASME B30.20 Compliant, SAE-J1063 Compliant, and SAE-J765 Compliant. Other standards met include: DS/EN ISO 12100:2011 Safety of machinery – General principles for design DS/EN ISO 4413:2010 Hydraulic fluid power DS/EN 13155 + A2:2009 Cranes – Safety – Non-fixed load lifting attachment.

#### Much more information at www.GlobalLiftGroup.com

GLG Canada Ltd (North America) 21332 Wilson Street, NOL 1E0 Delaware, Ontario, Canada Phone: 1-855-779-3371 European Head Office Soendergaarden 28 9640 Farsoe, Denmark Phone: +45 75 72 72 15



www.GlobalLiftGroup.com