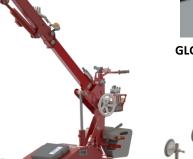

# GLG 390 SP-TE

CHASSIS

B

STEEL

SUCTION DISCS FOR ALL BUILDING MATERIALS

000

Very powerful self-propelled all adaptable glass handler

Foam filled no flat tires

- Intelligent all adaptable glass handler for millimeter precise maneuverability of flat materials
  - No Outriggers - less floor space required
- Drives through narrow passages down to 83,3cm /33"

GLG built-in vacuum system

± 90° turning and endless rotation of the center boom

We lift it up where it belongs!