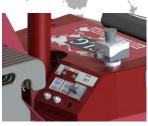

## **Technical specifications**

| Description                         | EU          | US       |
|-------------------------------------|-------------|----------|
| Loading capacity<br>w. 22 counterw. | 390 kg      | 860 Ibs  |
| Own weight<br>with counterw.        | 735 kg      | 1622 Ibs |
| Own weight<br>without counterw.     | 507 kg      | 1118 lbs |
| Max lifting height                  | 3021 mm     | 118,9"   |
| Telescopic range                    | 600 mm      | 24"      |
| Sideshift                           | ± 11 degres |          |
| Battery specifications              |             |          |
| Charging current                    | 230V        | 115V     |
| Battery pack (std.)                 | 24V / 159Ah |          |