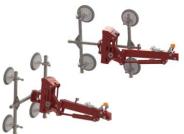

## Measurements

SpecificationsOur machines comply with the requirements of Machinery Directive 2006/42/EC, and are ASME B30.5, 5-1.1, 5-1.10 Compliant, ASME B30.20 Compliant, SAE-J1063 Compliant, and SAE-J765 Compliant. Other standards met include: DS/EN ISO 12100:2011 Safety of machinery – General principles for design DS/EN ISO 4413:2010 Hydraulic fluid power DS/EN 13155 + A2:2009 Cranes – Safety – Non-fixed load lifting attachment.