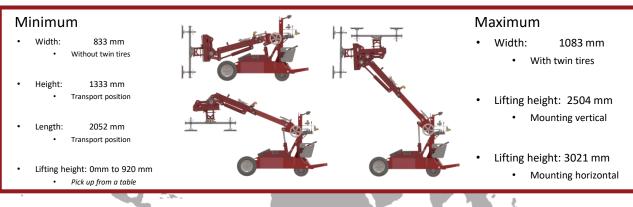

## Measurements

SpecificationsOur machines comply with the requirements of Machinery Directive 2006/42/EC, and are ASME B30.5, 5-1.1, 5-1.10 Compliant, ASME B30.20 Compliant, SAE-J1063 Compliant, and SAE-J765 Compliant. Other standards met include: DS/EN ISO 12100:2011 Safety of machinery – General principles for design DS/EN ISO 4413:2010 Hydraulic fluid power DS/EN 13155 + A2:2009 Cranes – Safety – Non-fixed load lifting attachment.