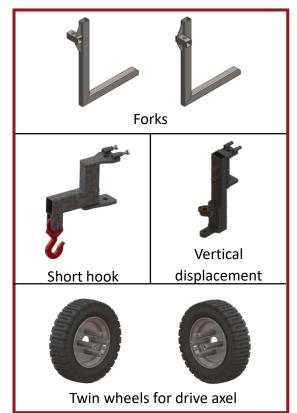

it up where it belongs!



## **Technical specifications**

| Description                         | EU          | US       |
|-------------------------------------|-------------|----------|
| Loading capacity<br>w. 22 counterw. | 390 kg      | 860 Ibs  |
| Own weight<br>with counterw.        | 735 kg      | 1622 Ibs |
| Own weight<br>without counterw.     | 507 kg      | 1118 lbs |
| Max lifting height                  | 3021 mm     | 118,9"   |
| Telescopic range                    | 600 mm      | 24"      |
| Sideshift                           | ± 11 degres |          |
| Battery specifications              |             |          |
| Charging current                    | 230V        | 115V     |
| Battery pack (std.)                 | 24V / 159Ah |          |

#### Lift accessories



## Measurements



SpecificationsOur machines comply with the requirements of Machinery Directive 2006/42/EC, and are ASME B30.5, 5-1.1, 5-1.10 Compliant, ASME B30.20 Compliant, SAE-J1063 Compliant, and SAE-J765 Compliant. Other standards met include: DS/EN ISO 12100:2011 Safety of machinery – General principles for design DS/EN ISO 4413:2010 Hydraulic fluid power DS/EN 13155 + A2:2009 Cranes – Safety – Non-fixed load lifting attachment.

### Much more information at www.GlobalLiftGroup.com

GLG Canada Ltd (North America) 21332 Wilson Street, NOL 1E0 Delaware, Ontario, Canada Phone: 1-855-779-3371 European Head Office Soendergaarden 28 9640 Farsoe, Denmark Phone: +45 75 72 72 15



www.GlobalLiftGroup.com