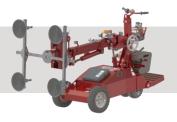

# GLG 390 SP-TE

CHASSIS

B

STEEL

SUCTION DISCS FOR ALL BUILDING MATERIALS

000

Very powerful self-propelled all adaptable glass handler

Foam filled no flat tires

- Intelligent all adaptable glass handler for millimeter precise maneuverability of flat materials
  - No Outriggers - less floor space required
- Drives through narrow passages down to 83,3cm /33"

GLG built-in vacuum system

± 90° turning and endless rotation of the center boom

We lift it up where it belongs!